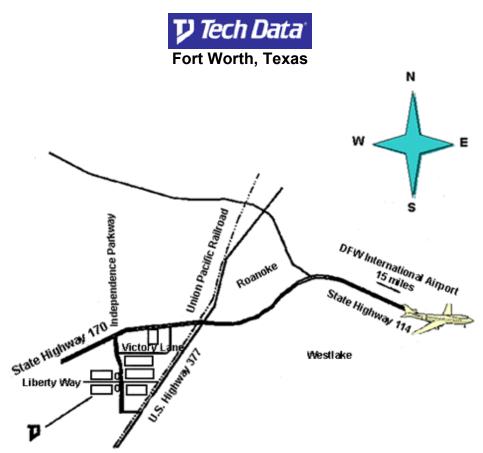

## From DFW airport - North Exit:

- Take the north airport exit to Hwy. 114 West.
- Continue on Hwy. 114 West to the exit for Hwy. I-170 West.
- Continue on Hwy. I-170 West past Hwy. 377 to the first stoplight at Independence Parkway.
- Turn left on Independence Parkway and continue to Liberty Way (first stop sign).
- Turn right on Liberty Way. Tech Data is on the SW corner.

## From DFW airport - South Exit

- Take the south airport exit to 183 West.
- Continue on 183 West to 820 West.
- Continue on 820 West to Hwy. 377 North.
- Exit on 377 North and turn right.
- Continue on 377 North to Hwy I-170 West.
- Turn left at Hwy. I-170 West and continue to Independence Parkway (first stoplight after Highway 377).
- Turn left on Independence Parkway and continue to Liberty Way (first stop sign).
- Turn right on Liberty Way. Tech Data is on the SW corner.
- Call for recorded directions at extension 76005.